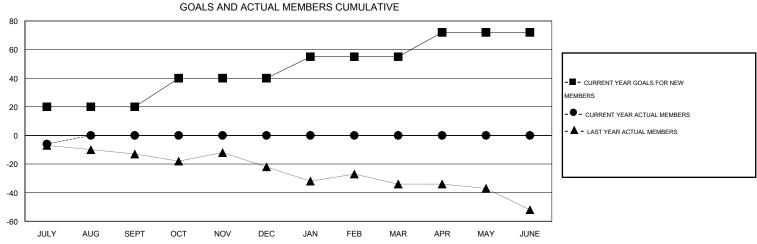

SEPT

OCT

AUG

JULY

NOV

DEC

JAN

## 

FEB

MAR

APR

MAY

JUNE

| DROPPED CLUBS: 1  DROPPED MEMBERS   |              | 6 CLUBS OF 36 ADDED 1 OR MORE<br>NEW MEMBERS | GENDER DISTRIBU<br>MALE<br>FEMALE                          | 0TION<br>674 (76.77%)<br>204 (23.23%) |                 |
|-------------------------------------|--------------|----------------------------------------------|------------------------------------------------------------|---------------------------------------|-----------------|
| DECEASED CLUB CANCELLED OTHER TOTAL | 0<br>0<br>15 | CLICK HERE FOR HEALTH ASSESSMENT DATA        | FAMILY UNIT MEMBERS HEAD OF HOUSEHOLD NON-HEAD OF HOUSEHOL | D                                     | 125<br>62<br>63 |