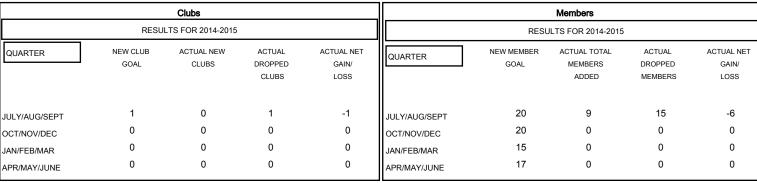

## 

FEB

MAR

APR

MAY

JUNE

| DROPPED CLUBS: 1  DROPPED MEMBERS   |              | 6 CLUBS OF 36 ADDED 1 OR MORE<br>NEW MEMBERS | GENDER DISTRIBU<br>MALE<br>FEMALE                          | 0TION<br>674 (76.77%)<br>204 (23.23%) |                 |
|-------------------------------------|--------------|----------------------------------------------|------------------------------------------------------------|---------------------------------------|-----------------|
| DECEASED CLUB CANCELLED OTHER TOTAL | 0<br>0<br>15 | CLICK HERE FOR HEALTH ASSESSMENT DATA        | FAMILY UNIT MEMBERS HEAD OF HOUSEHOLD NON-HEAD OF HOUSEHOL | D                                     | 125<br>62<br>63 |